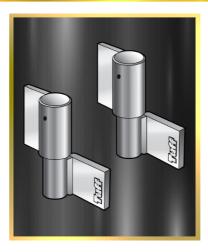

## **F11123** BALL BEARING HINGE – TU5A (RIGHT HAND)

PRODUCT CODE BARCODE BUSH DIAMETER PIN DIAMETER MADE FROM FINISHING : F11123 : 9314691111237 : 25MM : 19MM

- : 5MM STEEL
- : ZINC PLATED

## NOTES:

> Product Info

- SUITABLE FOR STEEL TO STEEL DESIGN AND SPECIFICALLY DESIGNED FOR VERTICAL APPLICATION
- MAXIMUM LOAD OF 500KG PER PAIR (SUBJECT TO METHOD OF FIXING)
- HINGE INDEPENDENTLY (FAILURE) TESTED AND RECORDED AT 2898 NEWTONS (MAXIMUM LOAD)
- EXTRA TOUGH DOUBLE WELDED CONTRUCTION WITH EASY ACTION BALL BEARING PIVOT THAT ENABLE EFFORTLESS GATE MOVEMENT
- FLUTES ON BOTHBUSH AND PIN ENABLES WELDING TO FLAT STEEL SURFACES
- AVAILABLE IN BOTH LEFT AND RIGHT HAND DESIGNS. TO SELECT LH AND RH HINGE, VIEW FROM INSIDE OF FENCE AREA
- SAND BLASTED PRIOR TO ZINC PLATING, TO PROVIDE LONG TERM CORROSION PROTECTION